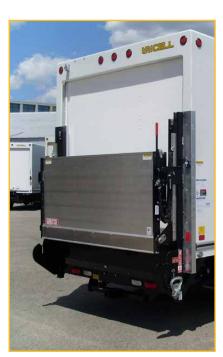

Shaped for maximum space, function, and driveability, the ProMaster Classicube leads the way for premium quality and durability.

FOR EASY LOADING, ADD AN ALUMINUM WALK-RAMP OR A LIFTGATE FROM OUR MANY PREMIUM SUPPLIERS. GETTING IN AND OUT IS MADE EASY WITH OUR SELECTION OF REAR AND SIDE DOORS, BOTH STANDARD AND CUSTOM.