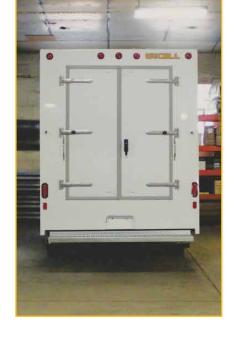

Shaped for maximum space, function, and driveability, the ProMaster Classicube leads the way for premium quality and durability.

FOR EASY LOADING, ADD AN ALUMINUM WALK-RAMP OR A LIFTGATE FROM OUR MANY PREMIUM SUPPLIERS. GETTING IN AND OUT IS MADE EASY WITH OUR SELECTION OF REAR AND SIDE DOORS, BOTH STANDARD AND CUSTOM.