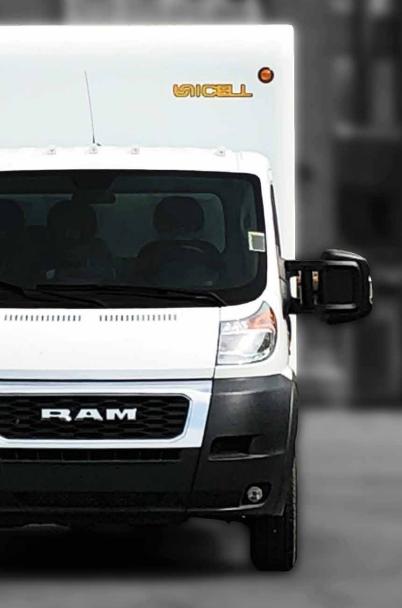

# PROMASTER CLASSICUBE

SALES@UNICELL.COM

Θ

0

1-800-628-8914

## The ProMaster Classicube

The ProMaster Classicube marries RAM's robust ProMaster cutaway chassis with Unicell's most tried and tested product, the Classicube. The Classicube is the original van body that launched Unicell and remains one of Unicell's top sellers. A favorite with daily rental companies and contractors, this traditionally-styled cube van body enjoys all the advantages that Unicell's one-piece fiberglass design has to offer.