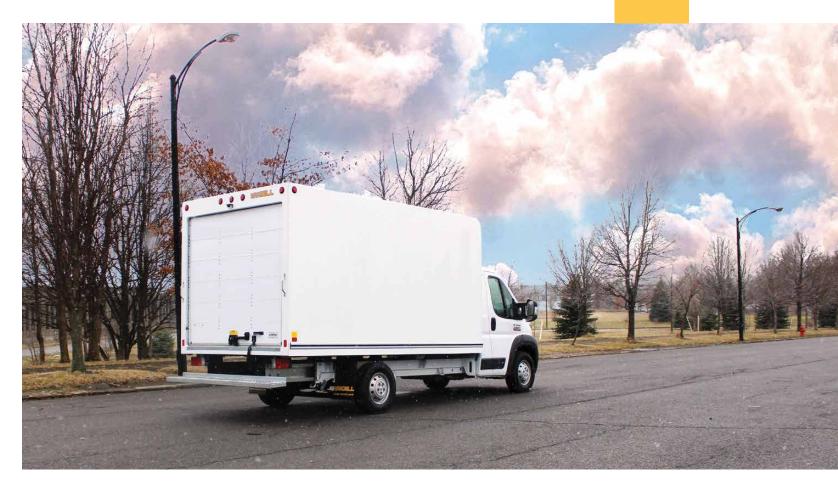

## The ProMaster Classicube

The ProMaster Classicube marries RAM's robust ProMaster cutaway chassis with Unicell's most tried and tested product, the Classicube. The Classicube is the original van body that launched Unicell and remains one of Unicell's top sellers. A favorite with daily rental companies and contractors, this traditionally-styled cube van body enjoys all the advantages that Unicell's one-piece fiberglass design has to offer.

Shaped for maximum space, function, and driveability, the ProMaster Classicube leads the way for premium quality and durability.

FOR EASY LOADING, ADD AN ALUMINUM WALK-RAMP OR A LIFTGATE FROM OUR MANY PREMIUM SUPPLIERS. GETTING IN AND OUT IS MADE EASY WITH OUR SELECTION OF REAR AND SIDE DOORS, BOTH STANDARD AND CUSTOM.